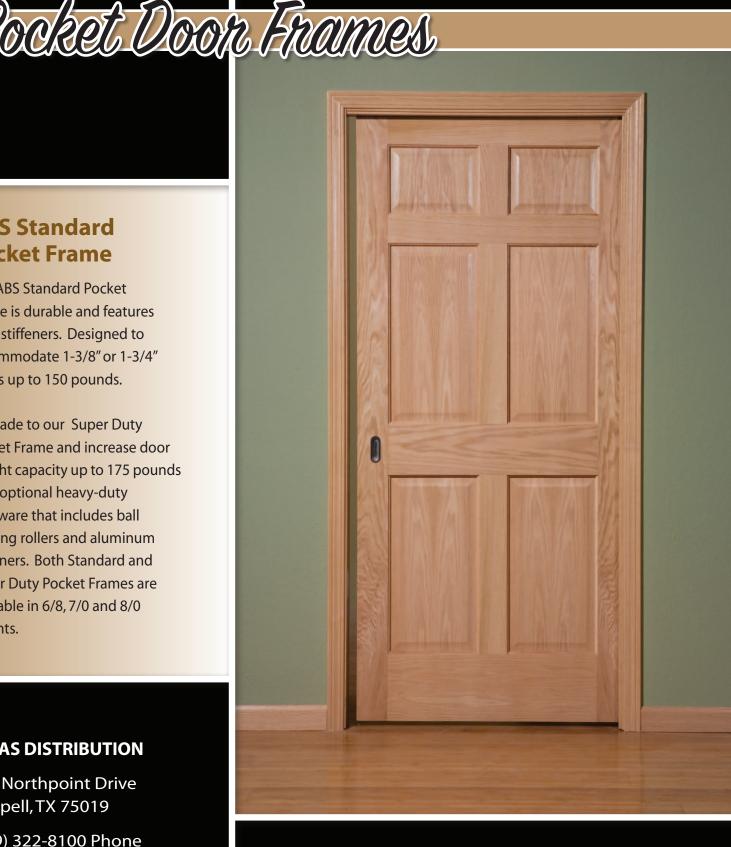

## **ABS Standard Pocket Frame**

The ABS Standard Pocket Frame is durable and features steel stiffeners. Designed to accommodate 1-3/8" or 1-3/4" doors up to 150 pounds.

Upgrade to our Super Duty Pocket Frame and increase door weight capacity up to 175 pounds with optional heavy-duty hardware that includes ball bearing rollers and aluminum stiffeners. Both Standard and Super Duty Pocket Frames are available in 6/8, 7/0 and 8/0 heights.