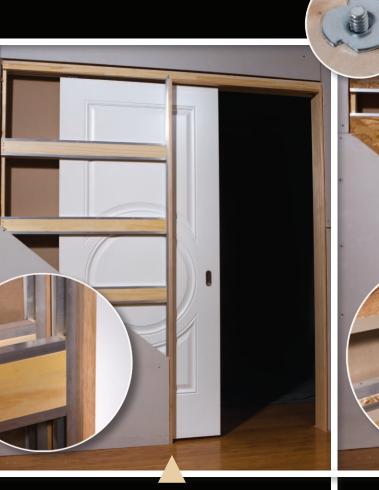

## ABS Super Duty Pocket Frame

The ABS Super Duty Pocket Frame picks up where the Standard Pocket leaves off. It features both horizontal and vertical aluminum stiffeners and heavy-duty ball bearing hardware. The track is fastened to the head jamb with threaded tee nuts for extra durability and smooth operation. It is available in finger joint pine. The Super Duty Pocket Frame is ideal for applications where superior durability and rugged construction is required.

## **ABS Super Duty OSB Pocket Frame**

The ABS Super Duty Pocket Frame with Oriented Stand Board Slats is the ultimate in pocket frame construction. It features all of the hardware and structural enhancements of the ABS Super Duty but also includes solid 3/4" x 24" OSB Stand Board slats on both sides. It includes the aluminum track and stiffeners, roller bearing hardware plus a 1/2" thick floorboard nailed flush to the bottom basket. This OSB Super Duty Pocket Frame is ideal for commercial or industrial applications or anywhere a tough and long lasting pocket frame is required. Available in 6/8, 7/0 and 8/0 high designs.